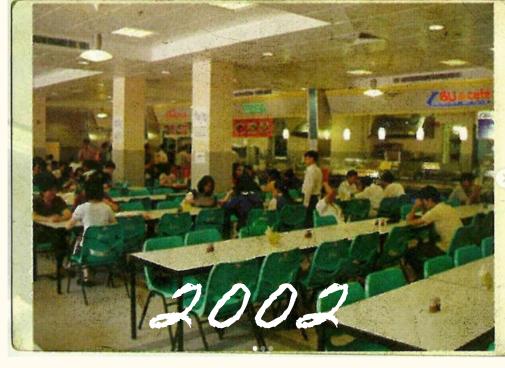

Fun fact

While you are having meals in BU-Fiesta, have you wondered how it was like in the past?