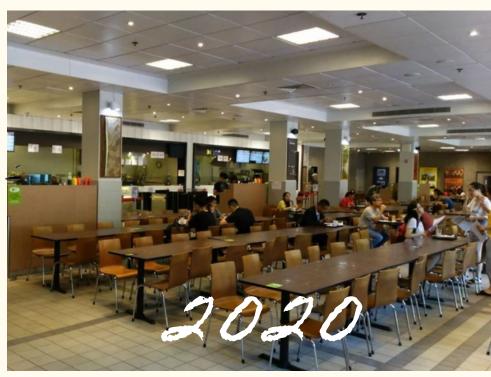

Fun fact

While you are having meals in BU-Fiesta, have you wondered how it was like in the past?