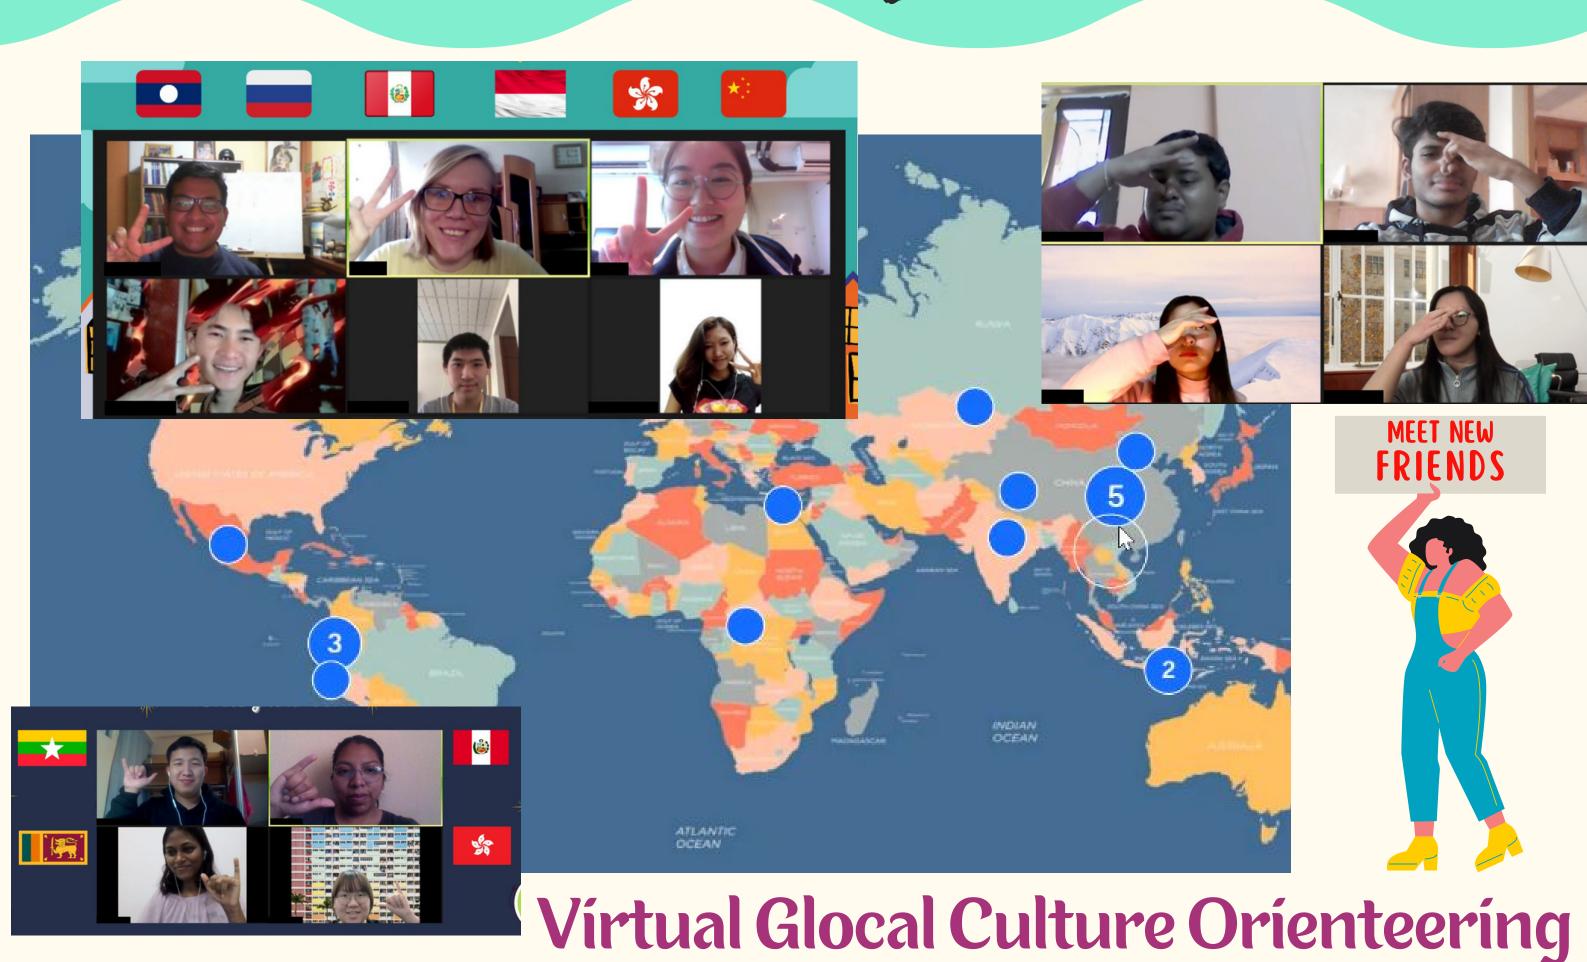

# Memory Regresher

Virtual Orientation on Hall Life

Green Quester Programme: 21 Days Green Challenges (Season 2)