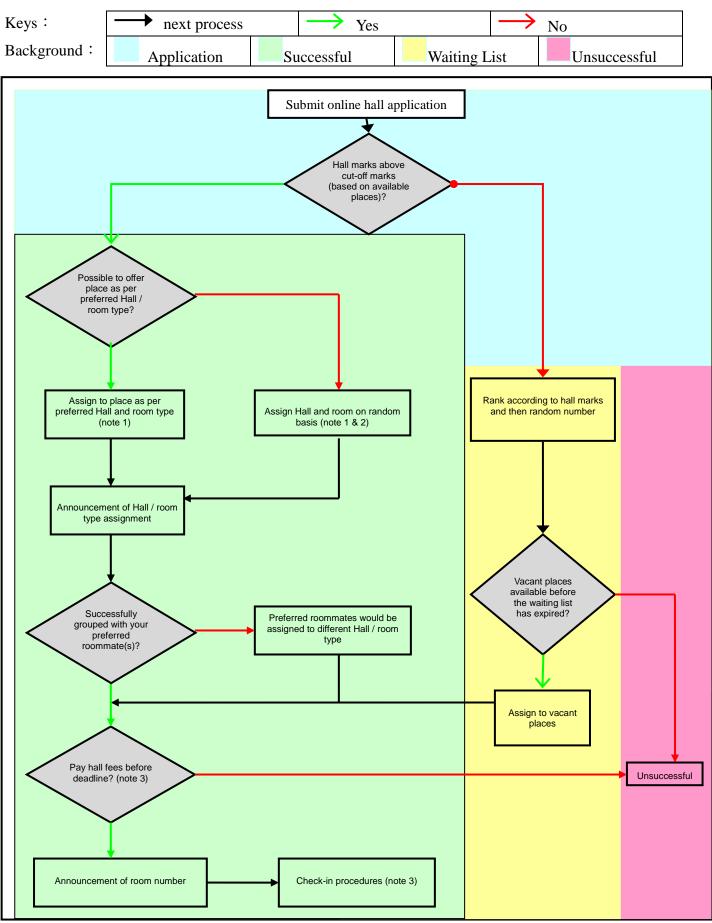

Hall Application flow chart

- Note: 1. If both the hall application of you and your preferred roommate(s) are successful, your Hall and room type assignment will be processed together.
  - 2. In case of excessive demand of the preferred Hall / room type, available places will be assigned to applicants in ascending order of random number.
  - 3. Successful applicants who fail to pay the hall fee before deadline or check in within 7 days from the first day of the hall offer period will result in cancellation of hall offer and would be deemed to have stayed in the hall during the offered period in their future hall applications.